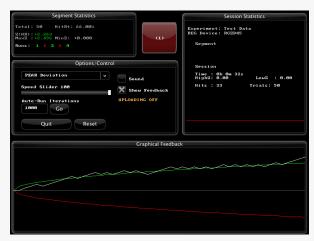

Example from the Reflector. If the operator was trying to create a "high" outcome he was succeeding.